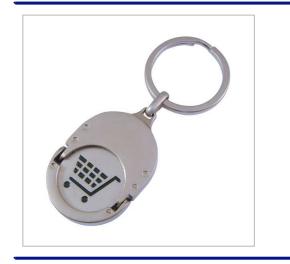

## **Oval Trolley Coin Keyrings**

THE OVAL STYLE TROLLEY COIN KEYRING HAS A HINGED JAW TO RETAIN THE COIN.THE COIN IS DIE STAMPED WITH A SOFT ENAMEL LOGO ON ONE SIDE OR TWO SIDES.AVAILABLE IN £1 OR €1 SIZES. NICKEL PLATED.